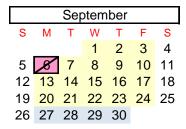

#### September

- 6 Labor Day/School Holiday
- 24 Cycle 1 Ends (27 Days)
- 27 Cycle 2 Begins (29 Days)