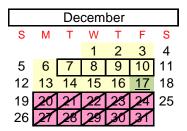

#### November

- 5 Cycle 2 Ends (29 Days)
- 8 Cycle 3 Begins (27 Days)
- ?? Early Release/Teacher Workday-A+
- 24-26 Thanksgiving Break/School Holiday

  December
  - 17 Early Release/Semester Exams
- 17 Cycle 3 Ends (27 Days)
- 17 Semester 1 Ends (83 Days)
- 20-31 Christmas Break/School Holiday