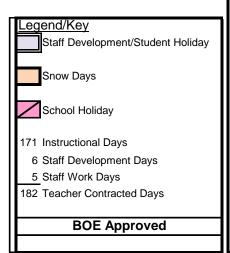

| Total Instructional Days/Minutes               | 171 | 77,065               | cushion + / o<br>1,465 | owe - |  |
|------------------------------------------------|-----|----------------------|------------------------|-------|--|
|                                                |     | Holidays:            |                        |       |  |
| Staff Development/Work Days (August 10-18)     | 6   | Labor Day            | 6-Sep                  | 1     |  |
| Staff Comp Days (Oct 11, March 3 & March 10)   | 3   | Thanksgiving         | Nov 24-26              | 3     |  |
| Staff Development/Work Day (Jan 3)             | 1   | Holiday Break        | Dec 20-31              | 10    |  |
| Staff Work Day (March 25)tentative date of UIL | 1   | County Stock Show    | 14-Jan                 | 1     |  |
|                                                |     | San Antonio Stk Show | Feb 14-15              | 2     |  |
| Teacher Total Contracted Days = 182 DOI        | 182 | Girls State          | Mar 3-4                | 2     |  |
|                                                |     | Boys State           | Mar 10-11              | 2     |  |
|                                                |     | Good Friday          | 15-Apr                 | 1     |  |
| Comp Day Considerations                        |     |                      | •                      |       |  |
| GT Update/Technology                           | 1   |                      |                        |       |  |
| Job Related/Content Related/Principal Approved | 1   | Snow Day 2           | 18-Apr                 | 1     |  |
| Special Needs/Principal Approved               | 1   | Snow Day 1           | 16-May                 | 1     |  |