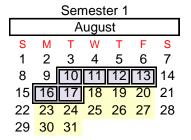

#### August

- 10 13 Staff Development/Workday
- 16-17 Staff Development/Workday
- 18 First Day of School
- 18 Semester 1 Begins (83 Days)
- 18 Cycle 1 Begins (27 Days)